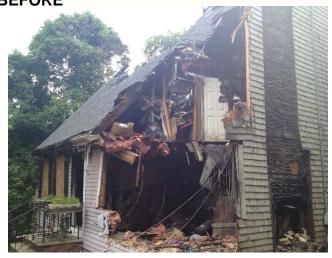

## **BEFORE**

## "Jeff and his team were always there..."

**Recovery** \$335,000

Insurance Offer \$260,000

"Jeff and his team were always there when we needed them. He answered every phone call and returned every call in a timely manner.

Any issues that arose with the insurance company he was right there and always solved the problems to our satisfaction. He was always there with his positive thinking and always told us there was a light at the end of the tunnel when we got discouraged. He will fight for you and always be there for you and as he has become to us, he will be your friend."